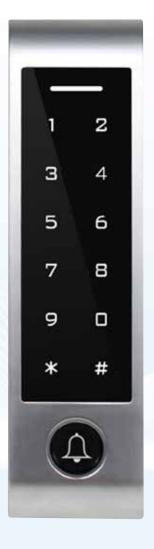

## **TECHNICAL FEATURES**

| Structure     | Anti-vandal metal                           |
|---------------|---------------------------------------------|
| User control  | PIN, card and duration of access permission |
| Card reader   | RFID 125KHz                                 |
| PIN           | 6-DIGIT                                     |
| Wire contacts | Relay exit button, bell, Wiegand            |
| WIFI          | 2.4GHz                                      |

HeyOpen is a smart device for remote or local access control via PIN on keyboard or proximity card. The structure is in vandal-proof metal with IP66 protection for outdoors. HeyOpen is equipped with an anti-tampering buzzer and is compatible with Wiegand systems. On the body of the reader there is a button and an input for an external wired bell. Using WI-FI is not essential! It can also work as a