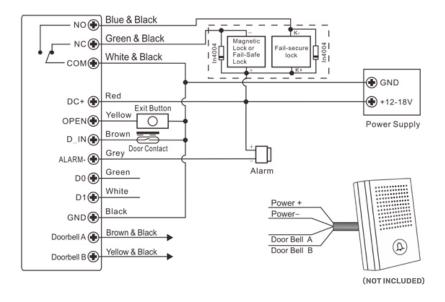

## **WIRING DIAGRAMA**

LOOK FOR THE HEYSMART LOGO
TO RECOGNIZE COMPATIBLE PRODUCTS