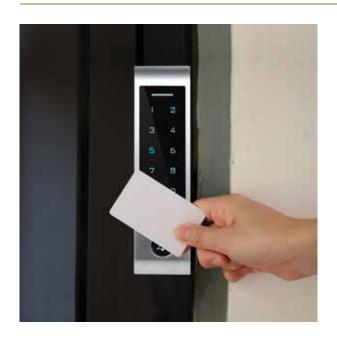

HeyOpen is a smart device for remote or local access control via PIN on keyboard or proximity card. The structure is in vandal-proof metal with IP66 protection for outdoors. HeyOpen is equipped with an anti-tampering buzzer and is compatible with Wiegand systems. On the body of the reader there is a button and an input for an external wired bell. Using WI-FI is not essential! It can also work as a

local reader by setting PIN or CARD.All the benefits and artificial intelligence are found when used in wi-fi.Thanks to the HeySmart app, you will have complete control over the reader which will allow you to manage users, their codes, RFID cards, the duration of the permit and the history of all entrances.HeyOpen is part of the HeySmart family and integrates into the app with all your devices.