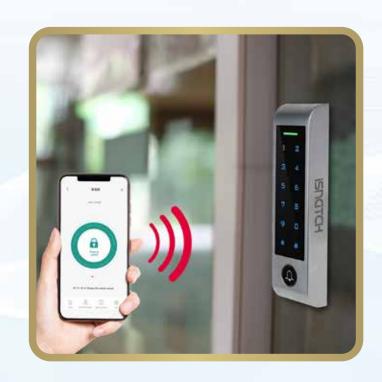

HeyOpen is a smart device for remote or local access control via PIN on keyboard or proximity card. The structure is in vandal-proof metal with IP66 protection for outdoors. HeyOpen is equipped with an anti-tampering buzzer and is compatible with Wiegand systems. On the body of the reader there is a button and an input for an external wired bell. Using WI-FI is not essential! It can also work as a

local reader by setting PIN or CARD.All the benefits and artificial intelligence are found when used in wi-fi.Thanks to the HeySmart app, you will have complete control over the reader which will allow you to manage users, their codes, RFID cards, the duration of the permit and the history of all entrances.HeyOpen is part of the HeySmart family and integrates into the app with all your devices.