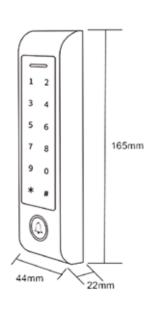

| Compatible proximity cards / cards | 68.6810.11 (pack of 10 cards) |
|------------------------------------|-------------------------------|
| Users manageable through App       | 200                           |
| Operating temperature              | -10°C ~ +50°C                 |
| Dimensions                         | 165 x 44 x 22mm               |
| Weight                             | 450g                          |
| Power supply                       | 12 ~ 18 Vdc                   |